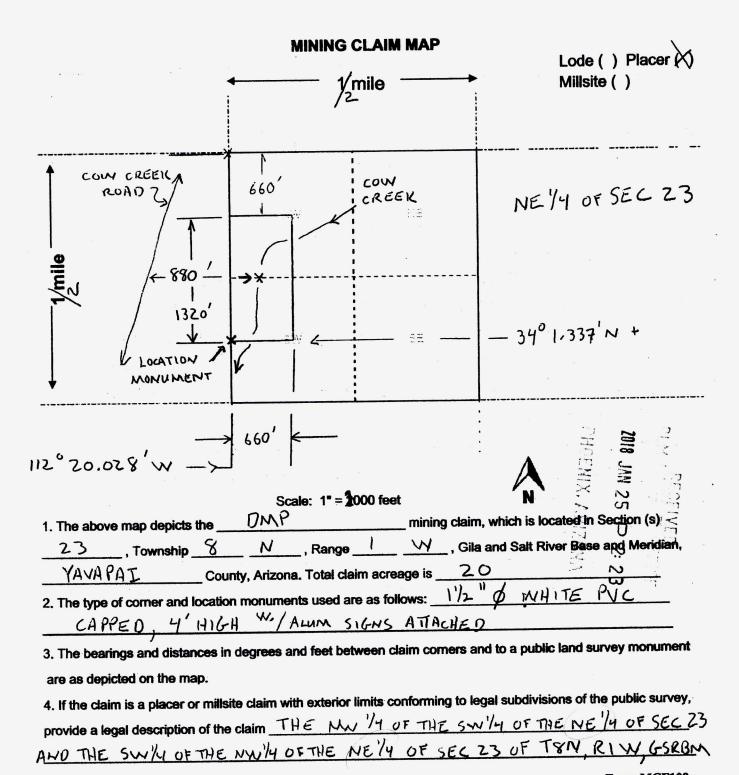

Land Description Details

| Meridian: | То    | wnship: |     |    | Rang | je: |    | Sec    | tion:   | Search C      | olumn:              | ~ | Search |
|-----------|-------|---------|-----|----|------|-----|----|--------|---------|---------------|---------------------|---|--------|
| Meridian  | Twp   | Range   | Sec | NE | NW   | SW  | SE | Geo St | County  | Office        | SMA                 |   |        |
| 14        | 0080N | 0010W   | 023 | X  |      |     |    | AZ     | YAVAPAI | HASSAYAMPA FO | BUREAU OF LAND MGMT |   |        |

Claim Name:DMP Commodity:

Case Disposition: ACTIVE

Required Maintenance Fee: 155.00

Total Acres 20.000 Serial Number

AMC448781

Lead File Number

AMC448781

Name & Address

Interest Relationship

PHERSON ANDY

42302 N CROSSWATER WAY

ANTHEM AZ 85086-1110

**CLAIMANT** 

MerTwpRng SecQuadrantDistrictCounty / State14 0080N 0010W 023NEHASSAYAMPA FIELD OFFICEYAVAPAIAZ

| Act Date Code |     | Action Text                     | Action Remarks        | Receipt Number |
|---------------|-----|---------------------------------|-----------------------|----------------|
| 01/17/2018    | 403 | LOCATION DATE                   |                       |                |
| 01/29/2018    | 395 | RECORDATION NOTICE RECD         | 1                     | 4074888        |
| 06/25/2018    | 483 | SMALL MINER CERT FILED          | 2019                  |                |
| 01/25/2018    | 484 | LOCATION YEAR / MAINTENANCE FEE | 2018;\$155            | 4074888        |
| 09/06/2018    | 188 | DECISION VACATED                | 8/15/18;SURFACE OWNER |                |
| 08/29/2018    | 392 | MONIES RECEIVED                 | \$10.00;1             | 4250467        |
| 08/29/2018    | 635 | AMENDED LOCATION FILED          | LLD-SURFACE OWNER     | 4250467        |
| 08/15/2018    | 240 | DECLARED N/V IN PART            | SRHE LANDS            |                |
| 08/06/2018    | 669 | LAND STATUS CHECKED             | SRHE LANDS            |                |
| 01/25/2018    | 501 | ACCT ADV IN LEAD FILE           | AMC448781;            |                |
| Line Nr       |     | Remarks                         |                       |                |