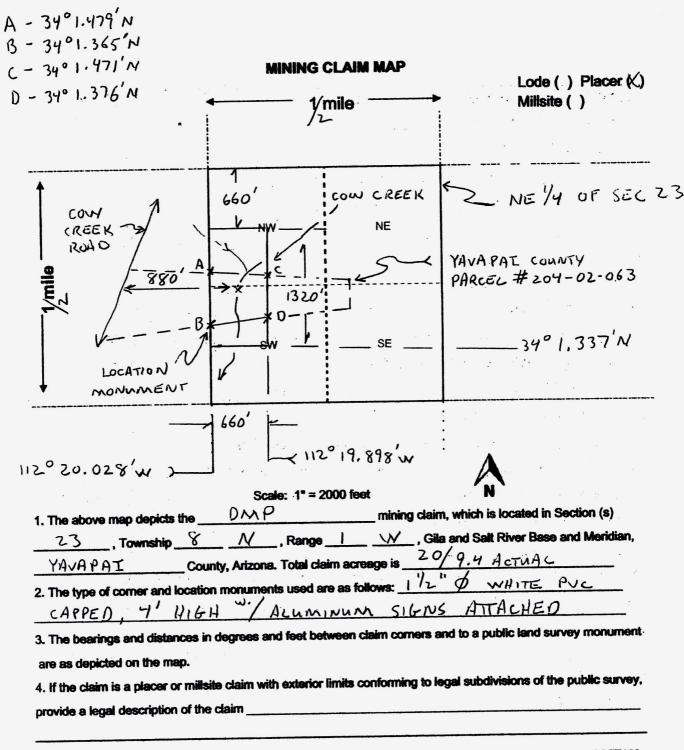

# DEPARTMENT OF THE INTERIOR BUREAU OF LAND MANAGEMENT MINING CLAIMS

Run Date/Time: 9/6/2018 14:44 PM (LIVE) Serial Register Page

Page 1 Of 1

01 10-21-1976;090STAT0090;43USC1744

Case Type384201: PLACER CLAIM

Claim Name:DMP Commodity:

Case Disposition: ACTIVE

Required Maintenance Fee: 155.00

Total Acres 20.000 Serial Number

AMC448781

Lead File Number

AMC448781

Name & Address

Interest Relationship

PHERSON ANDY

42302 N CROSSWATER WAY

ANTHEM AZ 85086-1110

**CLAIMANT** 

MerTwpRng SecQuadrantDistrictCounty / State14 0080N 0010W 023NEHASSAYAMPA FIELD OFFICEYAVAPAIAZ

| Act Date Code |     | Action Text                     | Action Remarks        | Receipt Number |
|---------------|-----|---------------------------------|-----------------------|----------------|
| 01/17/2018    | 403 | LOCATION DATE                   |                       |                |
| 01/29/2018    | 395 | RECORDATION NOTICE RECD         | 1                     | 4074888        |
| 06/25/2018    | 483 | SMALL MINER CERT FILED          | 2019                  |                |
| 01/25/2018    | 484 | LOCATION YEAR / MAINTENANCE FEE | 2018;\$155            | 4074888        |
| 09/06/2018    | 188 | DECISION VACATED                | 8/15/18;SURFACE OWNER |                |
| 08/29/2018    | 392 | MONIES RECEIVED                 | \$10.00;1             | 4250467        |
| 08/29/2018    | 635 | AMENDED LOCATION FILED          | LLD-SURFACE OWNER     | 4250467        |
| 08/15/2018    | 240 | DECLARED N/V IN PART            | SRHE LANDS            |                |
| 08/06/2018    | 669 | LAND STATUS CHECKED             | SRHE LANDS            |                |
| 01/25/2018    | 501 | ACCT ADV IN LEAD FILE           | AMC448781;            |                |
| Line Nr       |     | Remarks                         |                       |                |