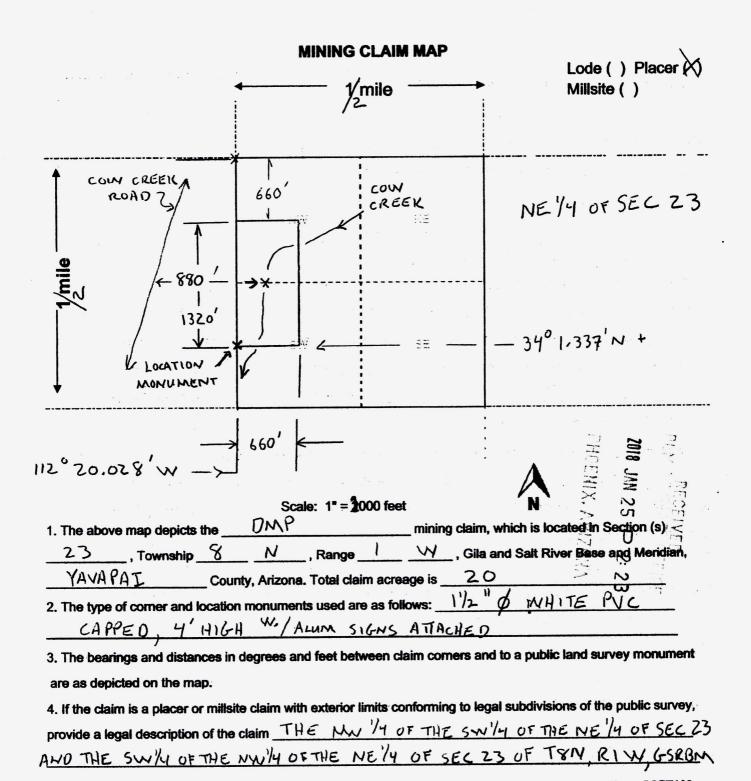

# DEPARTMENT OF THE INTERIOR BUREAU OF LAND MANAGEMENT MINING CLAIMS

Run Date/Time: 9/6/2018 14:44 PM (LIVE) Serial Register Page

Page 1 Of 1

01 10-21-1976;090STAT0090;43USC1744

Case Type384201: PLACER CLAIM

Claim Name:DMP Commodity:

Case Disposition: ACTIVE

Required Maintenance Fee: 155.00

Total Acres 20.000 Serial Number

AMC448781

Lead File Number

AMC448781

Name & Address

Interest Relationship

PHERSON ANDY

42302 N CROSSWATER WAY

ANTHEM AZ 85086-1110

**CLAIMANT** 

MerTwpRng SecQuadrantDistrictCounty / State14 0080N 0010W 023NEHASSAYAMPA FIELD OFFICEYAVAPAIAZ

| Act Date Code |     | Action Text                     | Action Remarks        | Receipt Number |
|---------------|-----|---------------------------------|-----------------------|----------------|
| 01/17/2018    | 403 | LOCATION DATE                   |                       |                |
| 01/29/2018    | 395 | RECORDATION NOTICE RECD         | 1                     | 4074888        |
| 06/25/2018    | 483 | SMALL MINER CERT FILED          | 2019                  |                |
| 01/25/2018    | 484 | LOCATION YEAR / MAINTENANCE FEE | 2018;\$155            | 4074888        |
| 09/06/2018    | 188 | DECISION VACATED                | 8/15/18;SURFACE OWNER |                |
| 08/29/2018    | 392 | MONIES RECEIVED                 | \$10.00;1             | 4250467        |
| 08/29/2018    | 635 | AMENDED LOCATION FILED          | LLD-SURFACE OWNER     | 4250467        |
| 08/15/2018    | 240 | DECLARED N/V IN PART            | SRHE LANDS            |                |
| 08/06/2018    | 669 | LAND STATUS CHECKED             | SRHE LANDS            |                |
| 01/25/2018    | 501 | ACCT ADV IN LEAD FILE           | AMC448781;            |                |
| Line Nr       |     | Remarks                         |                       |                |