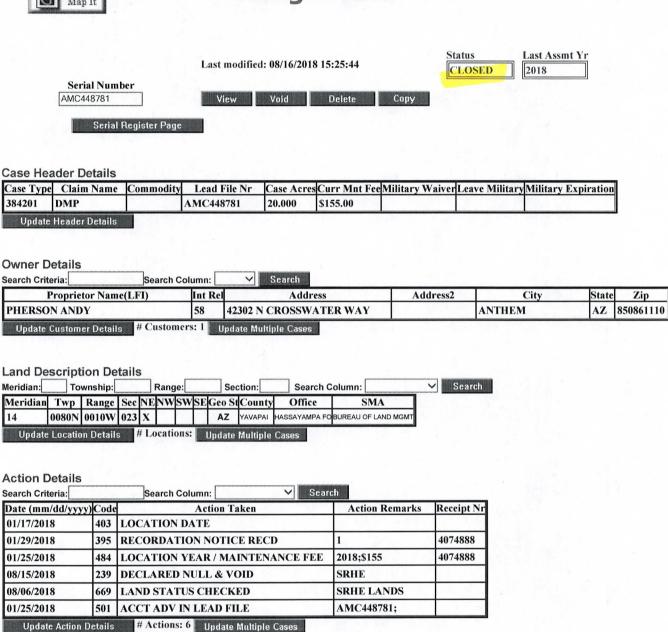

### Case Header Details

| Case Type | Claim Name | Commodity | Lead File Nr | Case Acres | Curr Mnt Fee | Military Waiver | Leave Military | Military Expiration |
|-----------|------------|-----------|--------------|------------|--------------|-----------------|----------------|---------------------|
| 384201    | DMP        |           | AMC448781    | 20.000     | \$155.00     |                 |                |                     |
|           |            |           |              |            |              |                 |                |                     |

### Update Header Details

**Owner Details** 

| Proprietor Name(LFI) | Int Rel | Address                | Address2 | City   | State | Zip       |
|----------------------|---------|------------------------|----------|--------|-------|-----------|
| PHERSON ANDY         | 58      | 42302 N CROSSWATER WAY |          | ANTHEM | AZ    | 850861110 |

Land Description Details

| Meridian: | То    | wnship: |     |    | Rang | je: |    | Sec    | tion:   | Search C      | olumn:              | ~ | Search |
|-----------|-------|---------|-----|----|------|-----|----|--------|---------|---------------|---------------------|---|--------|
| Meridian  | Twp   | Range   | Sec | NE | NW   | SW  | SE | Geo St | County  | Office        | SMA                 |   |        |
| 14        | 0080N | 0010W   | 023 | X  |      |     |    | AZ     | YAVAPAI | HASSAYAMPA FO | BUREAU OF LAND MGMT |   |        |

### **Action Details**

|      | Search Column: Sear             | ch                                                                                                                          |                                                                                                                                                       |
|------|---------------------------------|-----------------------------------------------------------------------------------------------------------------------------|-------------------------------------------------------------------------------------------------------------------------------------------------------|
| Code | Action Taken                    | Action Remarks                                                                                                              | Receipt No                                                                                                                                            |
| 403  | LOCATION DATE                   |                                                                                                                             |                                                                                                                                                       |
| 395  | RECORDATION NOTICE RECD         | 1                                                                                                                           | 4074888                                                                                                                                               |
| 484  | LOCATION YEAR / MAINTENANCE FEE | 2018;\$155                                                                                                                  | 4074888                                                                                                                                               |
| 669  | LAND STATUS CHECKED             | SRHE LANDS                                                                                                                  |                                                                                                                                                       |
| 501  | ACCT ADV IN LEAD FILE           | AMC448781;                                                                                                                  |                                                                                                                                                       |
|      | 403<br>395<br>484<br>669        | Code Action Taken 403 LOCATION DATE 395 RECORDATION NOTICE RECD 484 LOCATION YEAR / MAINTENANCE FEE 669 LAND STATUS CHECKED | CodeAction TakenAction Remarks403LOCATION DATE395RECORDATION NOTICE RECD1484LOCATION YEAR / MAINTENANCE FEE2018;\$155669LAND STATUS CHECKEDSRHE LANDS |